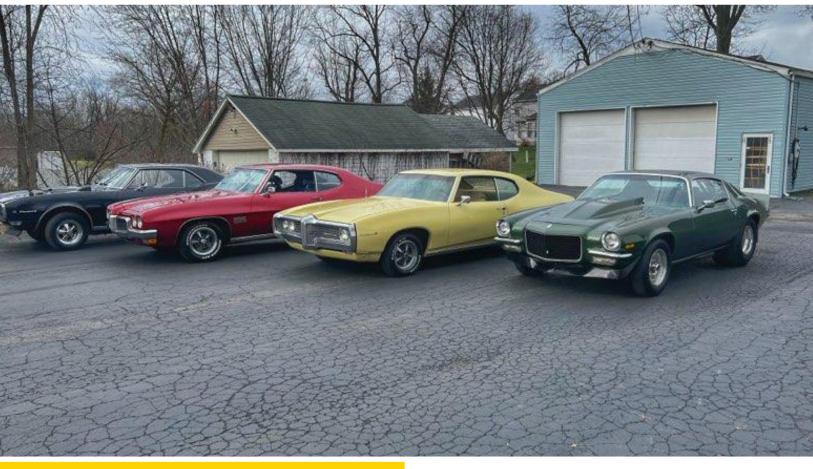

### **AUCTION HIGHLIGHTS**

- 1967 Pontiac Firebird
- 1970 Pontiac LeMans Sport
- 1970 Chevy Camaro
- 1969 Tempest Custom S
- 2006 GMC C5500 Flat Bed Diesel Truck
- 1936 Chevy Coupe

www.kikoauctions.com 800.533.5456

## Classic Cars

1967 Pontiac Firebird, vin #223377U104139; Pontiac 400 engine 3-speed automatic transmission, showing 98,771 miles; 1970 Pontiac LeMans Sport, vin #2373701113045; Pontiac 350 engine w/ 3-speed automatic transmission; showing 13,849 miles; 1970 Chevy Camaro, vin #123870N574867; 406 Motown World block, showing 17,111 miles; 1969 Pontiac Tempest Custom S, vin #235379Z130787, 350 Engine w/ 350 automatic, showing 1,187 miles; 1936 Chevy Coupe, vin #12FA0735024, 207 Straight Six engine, 3-speed manual transmission, showing 45,786 miles.