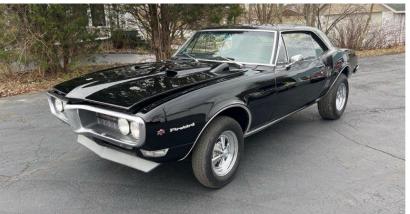

### **AUCTION HIGHLIGHTS**

- 1967 Pontiac Firebird
- 1970 Pontiac LeMans Sport
- 1970 Chevy Camaro
- 1969 Tempest Custom S
- 2006 GMC C5500 Flat Bed Diesel Truck
- 1936 Chevy Coupe

www.kikoauctions.com 800.533.5456

## Classic Cars

1967 Pontiac Firebird, vin #223377U104139; Pontiac 400 engine 3-speed automatic transmission, showing 98,771 miles; 1970 Pontiac LeMans Sport, vin #2373701113045; Pontiac 350 engine w/ 3-speed automatic transmission; showing 13,849 miles; 1970 Chevy Camaro, vin #123870N574867; 406 Motown World block, showing 17,111 miles; 1969 Pontiac Tempest Custom S, vin #235379Z130787, 350 Engine w/ 350 automatic, showing 1,187 miles; 1936 Chevy Coupe, vin #12FA0735024, 207 Straight Six engine, 3-speed manual transmission, showing 45,786 miles.