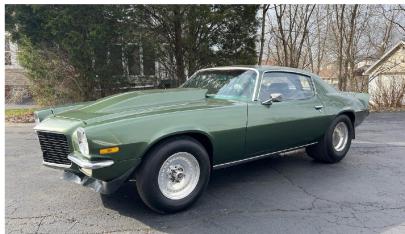

### **AUCTION HIGHLIGHTS**

- 1967 Pontiac Firebird
- 1970 Pontiac LeMans Sport
- 1970 Chevy Camaro
- 1969 Tempest Custom S
- 2006 GMC C5500 Flat Bed Diesel Truck
- 1936 Chevy Coupe

www.kikoauctions.com 800.533.5456

## Classic Cars

1967 Pontiac Firebird, vin #223377U104139; Pontiac 400 engine 3-speed automatic transmission, showing 98,771 miles; 1970 Pontiac LeMans Sport, vin #2373701113045; Pontiac 350 engine w/ 3-speed automatic transmission; showing 13,849 miles; 1970 Chevy Camaro, vin #123870N574867; 406 Motown World block, showing 17,111 miles; 1969 Pontiac Tempest Custom S, vin #235379Z130787, 350 Engine w/ 350 automatic, showing 1,187 miles; 1936 Chevy Coupe, vin #12FA0735024, 207 Straight Six engine, 3-speed manual transmission, showing 45,786 miles.