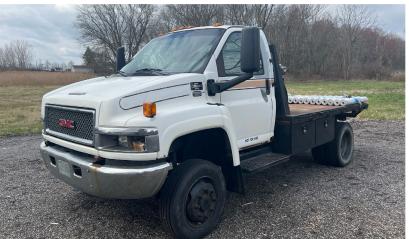

### **AUCTION HIGHLIGHTS**

- 1967 Pontiac Firebird
- 1970 Pontiac LeMans Sport
- 1970 Chevy Camaro
- 1969 Tempest Custom S
- 2006 GMC C5500 Flat Bed Diesel Truck
- 1936 Chevy Coupe

www.kikoauctions.com 800.533.5456

### Truck

2006 GMC C5500 flat bed truck, Duramax diesel w/ 100 gal. auxiliary tank, 216,823 actual miles.