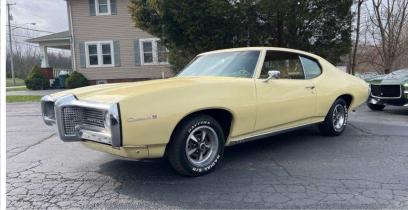

### **AUCTION HIGHLIGHTS**

- 1967 Pontiac Firebird
- 1970 Pontiac LeMans Sport
- 1970 Chevy Camaro
- 1969 Tempest Custom S
- 2006 GMC C5500 Flat Bed Diesel Truck
- 1936 Chevy Coupe

www.kikoauctions.com 800.533.5456

## Classic Cars

1967 Pontiac Firebird, vin #223377U104139; Pontiac 400 engine 3-speed automatic transmission, showing 98,771 miles; 1970 Pontiac LeMans Sport, vin #2373701113045; Pontiac 350 engine w/ 3-speed automatic transmission; showing 13,849 miles; 1970 Chevy Camaro, vin #123870N574867; 406 Motown World block, showing 17,111 miles; 1969 Pontiac Tempest Custom S, vin #235379Z130787, 350 Engine w/ 350 automatic, showing 1,187 miles; 1936 Chevy Coupe, vin #12FA0735024, 207 Straight Six engine, 3-speed manual transmission, showing 45,786 miles.