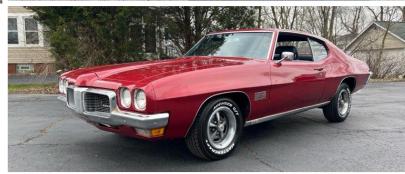

### **AUCTION HIGHLIGHTS**

- 1967 Pontiac Firebird
- 1970 Pontiac LeMans Sport
- 1970 Chevy Camaro
- 1969 Tempest Custom S
- 2006 GMC C5500 Flat Bed Diesel Truck
- 1936 Chevy Coupe

www.kikoauctions.com 800.533.5456

## Classic Cars

1967 Pontiac Firebird, vin #223377U104139; Pontiac 400 engine 3-speed automatic transmission, showing 98,771 miles; 1970 Pontiac LeMans Sport, vin #2373701113045; Pontiac 350 engine w/ 3-speed automatic transmission; showing 13,849 miles; 1970 Chevy Camaro, vin #123870N574867; 406 Motown World block, showing 17,111 miles; 1969 Pontiac Tempest Custom S, vin #235379Z130787, 350 Engine w/ 350 automatic, showing 1,187 miles; 1936 Chevy Coupe, vin #12FA0735024, 207 Straight Six engine, 3-speed manual transmission, showing 45,786 miles.